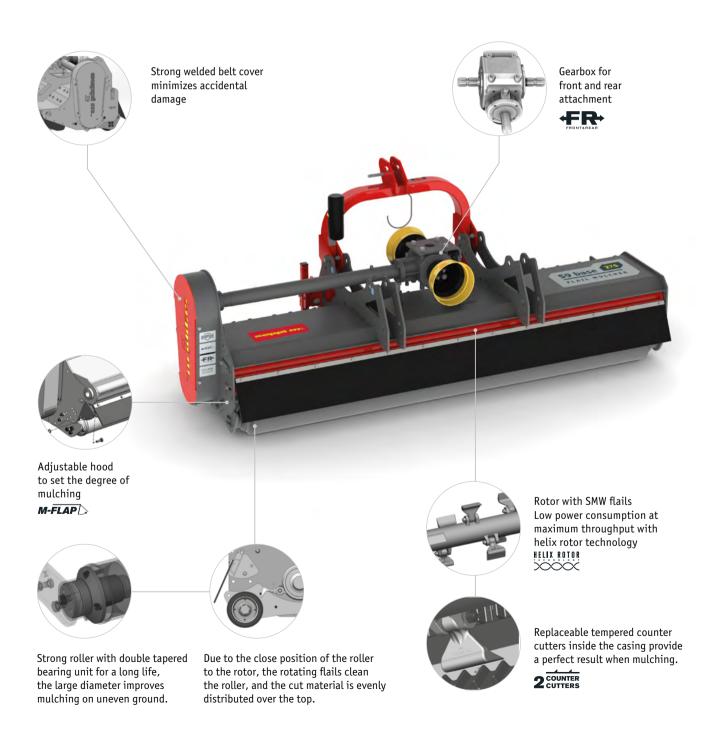

## Standard version and characteristics

- > Mulches grass and brush up to 9 cm [3.5"]Ø
- > Working speed 3-10 km/h
- > 3 point linkage cat. 2 reversible
- > 1000 rpm gearbox with freewheel and through shaft
- > Belt transmission
- > Adjustable rear hood with rubber protection
- > Front protection with chains
- > Support roller 193 mm Ø
- > Rotor with SMO flails

### S9 base · features

Strong and robust casing made of high-tensile steel, with replaceable wear plates.