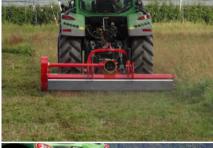

### Heavy duty flail mulcher with reversible linkage

The S9 series machines mulch grass, vegetation and prunings up to 9 cm [3.5"] in diameter. The adjustable rear hood allows you to alter the degree of mulching.

The **S9 base** has a central 3-point linkage. The mulcher is reversible and can be driven in both direction - front and rear.

You can get this model also with motor - ready to go with a hydraulic track loader!