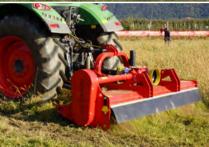

### Heavy duty flail mulcher with reversible linkage

The S9 series machines mulch grass, vegetation and prunings up to 9 cm [3.5"] in diameter. The adjustable rear hood allows you to alter the degree of mulching.

The **S9 base** has a central 3-point linkage. The mulcher is reversible and can be driven in both direction - front and rear.

You can get this model also with motor - ready to go with a hydraulic track loader!